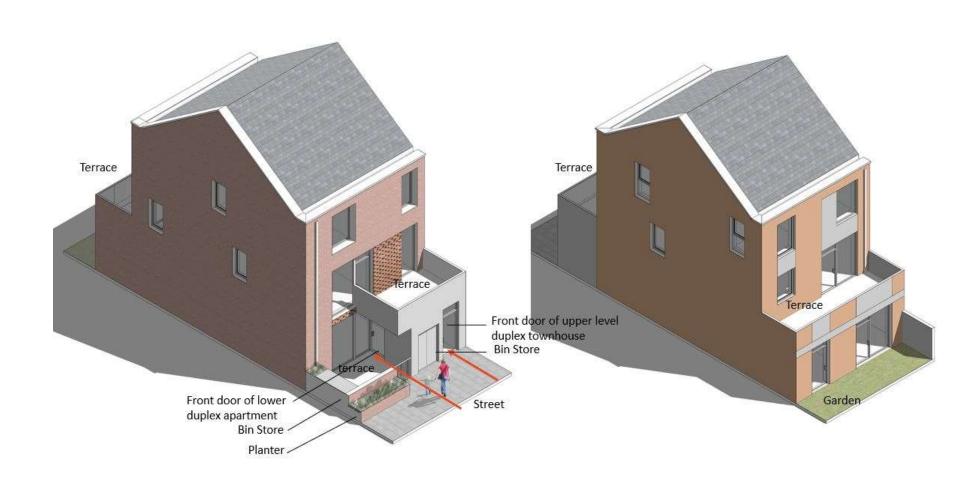

#### Reddy A+U & Dublin City Council Social Housing Development North Dublin

Dwellings = 60 units Site Area/Ha = 0.80Ha including 10% open space Units per Ha = 60 /0.80

75units/Ha

#### Low rise medium density design (fully compliant) 75-125 UPH

Dwellings = 100 units Site Area/Ha = 0.80Ha including 10% open space Units per Ha = 100 /0.80 125units/Ha