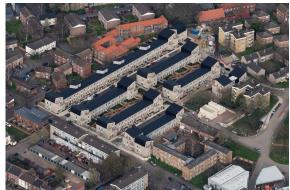

#### Norwich, United Kingdom

Norwich City Council's Goldsmith Street development

Density: 82 DPH (14m between backs)

Density: 42 DPH

Borneo, Sporenberg - Amsterdam

Density: 100 DPH