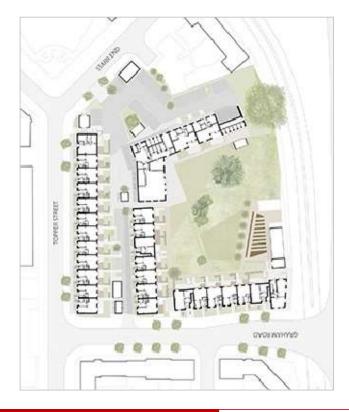

### St. Kevin's, Cork Dwelling Typology

| 2B        | eds Unit            |
|-----------|---------------------|
| Name      | Area                |
| 2Beds-L00 | 73.6 m <sup>2</sup> |
| Total     | 73.6 m <sup>2</sup> |

| 3Beds Unit |                      |
|------------|----------------------|
| Name       | Area                 |
| 3Beds-L00  | 6.2 m <sup>2</sup>   |
| 3Beds-L01  | 55.7 m <sup>2</sup>  |
| 3Beds-L02  | 55.7 m <sup>2</sup>  |
| Total      | 117.6 m <sup>2</sup> |

### St. Kevin's, Cork Dwelling Typology

Case 1: Appraisal Based On Development Plan

| ITE AREA                                | 10.07 Ha  | B 18 Diens                                                                                                                                                                                                                                                                                                                                                                                                                                                                                                                                                                                                                                                                                                                                                                                                                                                                                                                                                                                                                                                                                                                                                                                                                                                                                                                                                                                                                                                                                                                                                                                                                                                                                                                                                                                                                                                                                                                                                                                                                                                                                                                     |
|-----------------------------------------|-----------|--------------------------------------------------------------------------------------------------------------------------------------------------------------------------------------------------------------------------------------------------------------------------------------------------------------------------------------------------------------------------------------------------------------------------------------------------------------------------------------------------------------------------------------------------------------------------------------------------------------------------------------------------------------------------------------------------------------------------------------------------------------------------------------------------------------------------------------------------------------------------------------------------------------------------------------------------------------------------------------------------------------------------------------------------------------------------------------------------------------------------------------------------------------------------------------------------------------------------------------------------------------------------------------------------------------------------------------------------------------------------------------------------------------------------------------------------------------------------------------------------------------------------------------------------------------------------------------------------------------------------------------------------------------------------------------------------------------------------------------------------------------------------------------------------------------------------------------------------------------------------------------------------------------------------------------------------------------------------------------------------------------------------------------------------------------------------------------------------------------------------------|
| EVELOPEABLE AREA                        | 8.51 Ha   | COURTYAND O 15 UNITS                                                                                                                                                                                                                                                                                                                                                                                                                                                                                                                                                                                                                                                                                                                                                                                                                                                                                                                                                                                                                                                                                                                                                                                                                                                                                                                                                                                                                                                                                                                                                                                                                                                                                                                                                                                                                                                                                                                                                                                                                                                                                                           |
| ESIDENTIAL UNITS                        | 457 Units |                                                                                                                                                                                                                                                                                                                                                                                                                                                                                                                                                                                                                                                                                                                                                                                                                                                                                                                                                                                                                                                                                                                                                                                                                                                                                                                                                                                                                                                                                                                                                                                                                                                                                                                                                                                                                                                                                                                                                                                                                                                                                                                                |
| ENSITY                                  | 53 UPH    |                                                                                                                                                                                                                                                                                                                                                                                                                                                                                                                                                                                                                                                                                                                                                                                                                                                                                                                                                                                                                                                                                                                                                                                                                                                                                                                                                                                                                                                                                                                                                                                                                                                                                                                                                                                                                                                                                                                                                                                                                                                                                                                                |
| USES DETAILS                            |           | M 30 CO                                                                                                                                                                                                                                                                                                                                                                                                                                                                                                                                                                                                                                                                                                                                                                                                                                                                                                                                                                                                                                                                                                                                                                                                                                                                                                                                                                                                                                                                                                                                                                                                                                                                                                                                                                                                                                                                                                                                                                                                                                                                                                                        |
| Bed                                     | 14        | 20 UNITS OF TOURIST OF THE PROPERTY OF THE PRO |
| Bed                                     | 122       |                                                                                                                                                                                                                                                                                                                                                                                                                                                                                                                                                                                                                                                                                                                                                                                                                                                                                                                                                                                                                                                                                                                                                                                                                                                                                                                                                                                                                                                                                                                                                                                                                                                                                                                                                                                                                                                                                                                                                                                                                                                                                                                                |
| uplex                                   | 232       | OA UNITS                                                                                                                                                                                                                                                                                                                                                                                                                                                                                                                                                                                                                                                                                                                                                                                                                                                                                                                                                                                                                                                                                                                                                                                                                                                                                                                                                                                                                                                                                                                                                                                                                                                                                                                                                                                                                                                                                                                                                                                                                                                                                                                       |
| partments                               | 89        | 77 DRIS OF K                                                                                                                                                                                                                                                                                                                                                                                                                                                                                                                                                                                                                                                                                                                                                                                                                                                                                                                                                                                                                                                                                                                                                                                                                                                                                                                                                                                                                                                                                                                                                                                                                                                                                                                                                                                                                                                                                                                                                                                                                                                                                                                   |
| OTAL UNITS                              | 457       | OPENSPACE 2000 m2                                                                                                                                                                                                                                                                                                                                                                                                                                                                                                                                                                                                                                                                                                                                                                                                                                                                                                                                                                                                                                                                                                                                                                                                                                                                                                                                                                                                                                                                                                                                                                                                                                                                                                                                                                                                                                                                                                                                                                                                                                                                                                              |
| DUPLEX  2 BEDROOM HOUSE 3 BEDROOM HOUSE | COURTYARD | B C SUMIS SU |
|                                         | • • •     | CANAL SIDE PLAIA STRATEGIC OPEN SPACE PROVISION CANAL SIDE PLAIA STRATEGIC OPEN SPACE PROVISION                                                                                                                                                                                                                                                                                                                                                                                                                                                                                                                                                                                                                                                                                                                                                                                                                                                                                                                                                                                                                                                                                                                                                                                                                                                                                                                                                                                                                                                                                                                                                                                                                                                                                                                                                                                                                                                                                                                                                                                                                                |

Case 1: Low-Rise Medium Density Housing SITE DETAILS 2 bed terrace house 10.07 Ha **SITE AREA** between 3 bed terrace houses DEVELOPEABLE AREA 8.51 Ha **RESIDENTIAL UNITS** 454 Units 13.025 m2 **PUBLIC OPEN SPACES 53 UPH DENSITY HOUSES DETAILS** 2 / 3 Bed Houses 280 3 Over 2 or 2 Over 1 174 **TOTAL UNITS** 454 PARK 2 BED 4 BED Parking court 3 Over 2 2 Over 1 Podium 3 bed over 2 bed over block 2 bed 1 bed houses houses HOUSING LED SOLUTION

### Case 1: Proposal based on Low-Rise Medium Density