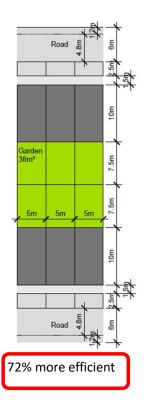

#### **NEW HOUSING STANDARDS**

DMURS roads

15m back to back

DMURS roads 21m/12m back to back

**BACK TO BACK HOUSING** 

DMURS roads
21m/12m back to back