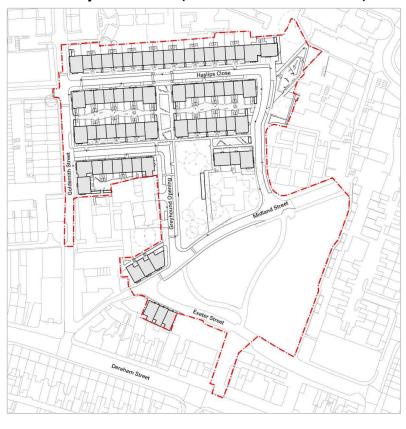

#### Reddy A+U & Dublin City Council Social Housing Development North Dublin

Dwellings = 60 units Site Area/Ha = 0.80Ha including 10% open space Units per Ha = 60 /0.80

75units/Ha

#### Interim Design Solutions – Option 3

#### Low rise medium density design (fully compliant) 75-125 UPH

Dwellings = 100 units Site Area/Ha = 0.80Ha including 10% open space Units per Ha = 100 /0.80 125units/Ha