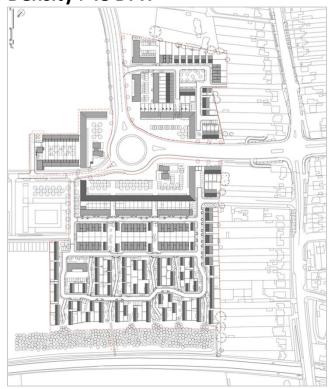

#### Reddy A+U & Dublin City Council Social Housing Development North Dublin

Dwellings = 60 units Site Area/Ha = 0.80Ha including 10% open space Units per Ha = 60 /0.80

75units/Ha

#### Interim Design Solutions – Option 3

#### Low rise medium density design (fully compliant) 75-125 UPH

Dwellings = 100 units Site Area/Ha = 0.80Ha including 10% open space Units per Ha = 100 /0.80 125units/Ha