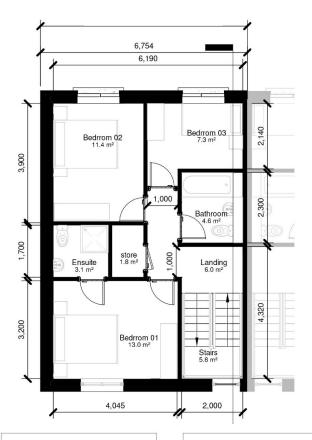

### St. Kevin's, Cork Dwelling Typology

| 2B        | eds Unit            |
|-----------|---------------------|
| Name      | Area                |
| 2Beds-L00 | 73.6 m <sup>2</sup> |
| Total     | 73.6 m <sup>2</sup> |

| 3Beds Unit |                      |
|------------|----------------------|
| Name       | Area                 |
| 3Beds-L00  | 6.2 m <sup>2</sup>   |
| 3Beds-L01  | 55.7 m <sup>2</sup>  |
| 3Beds-L02  | 55.7 m <sup>2</sup>  |
| Total      | 117.6 m <sup>2</sup> |