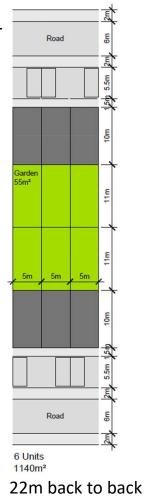

#### **NEW HOUSING STANDARDS**

DMURS roads

15m back to back

DMURS roads 21m/12m back to back

**BACK TO BACK HOUSING** 

DMURS roads
21m/12m back to back