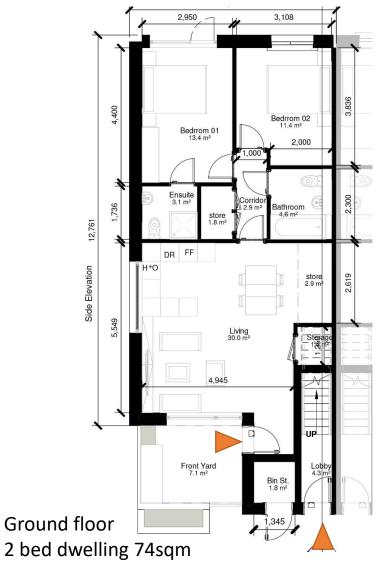

### St. Kevin's, Cork Dwelling Typology

| 2B        | eds Unit            |
|-----------|---------------------|
| Name      | Area                |
| 2Beds-L00 | 73.6 m <sup>2</sup> |
| Total     | 73.6 m <sup>2</sup> |