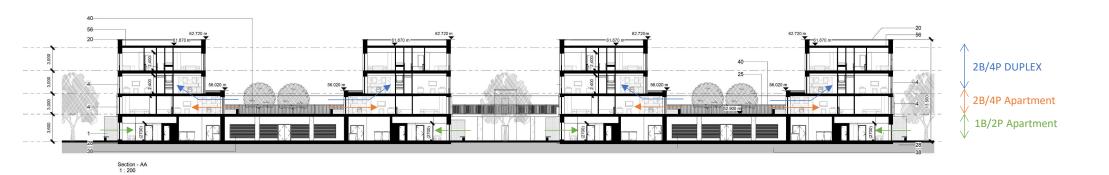

### St. Kevin's, Cork Dwelling Typology

| 2B        | eds Unit            |
|-----------|---------------------|
| Name      | Area                |
| 2Beds-L00 | 73.6 m <sup>2</sup> |
| Total     | 73.6 m <sup>2</sup> |

| 3Beds Unit |                      |
|------------|----------------------|
| Name       | Area                 |
| 3Beds-L00  | 6.2 m <sup>2</sup>   |
| 3Beds-L01  | 55.7 m <sup>2</sup>  |
| 3Beds-L02  | 55.7 m <sup>2</sup>  |
| Total      | 117.6 m <sup>2</sup> |