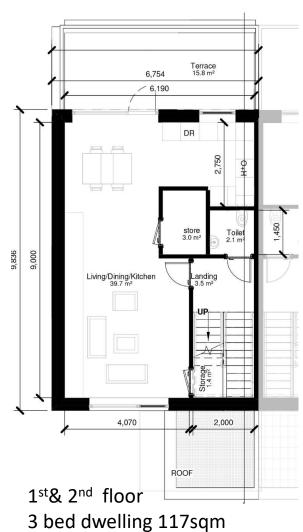

| 3Beds Unit |                      |
|------------|----------------------|
| Name       | Area                 |
| 3Beds-L00  | 6.2 m <sup>2</sup>   |
| 3Beds-L01  | 55.7 m <sup>2</sup>  |
| 3Beds-L02  | 55.7 m <sup>2</sup>  |
| Total      | 117.6 m <sup>2</sup> |