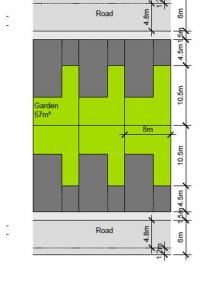

ality Low Rise Medium Density Housing



1 DMURS
Local Authorities to take in charge DMURS roads



Private Open Space
30m2 for 2-bed Houses
40m2 (min) open
space per all other Houses



Car Parking
1 space/Dwelling
+1 space/5 Dwellings shared



4 Separation Distances
16m (min) between first
floor opposing windows
and 14m when no
opposing Windows



Energy efficiency + utilities
Utilise passive technologies
& energy efficiency

#### 1-4 required to be implemented by Ministerial Directive



Universal design

All housing to provide for future adaptability



Public Open Space
Public open space
to be increased to 15%



Daylight, sunlight
Demonstrate Compliance
through BRE Guidance on Daylight

#### Low Rise Medium Density Housing

# TRADITIONAL HOUSING



#### **NEW HOUSING STANDARDS**







DMURS roads

15m back to back

DMURS roads 21m/12m back to back

**BACK TO BACK HOUSING** 

DMURS roads
21m/12m back to back

#### Sample Proposed Density Mix Options

#### Space provision and room sizes for typical dwellings

| 0            | ption 1                |    |
|--------------|------------------------|----|
| Density      | 40 DPH                 |    |
| Size         | 2 Hectares + 12.5% POS |    |
| Dwelling Mix |                        |    |
| 1 Bedroom    | 45m2                   | 8  |
| 2 Bedroom    | 70m2                   | 8  |
| 2 Bearoom    | 80m2                   | 16 |
| 3 Bedroom    | 83m2                   | 24 |
| 5 Beuroom    | 92m2                   | 20 |
| 4 Bedroom    | 110m2                  | 4  |
|              |                        | 80 |

| Op