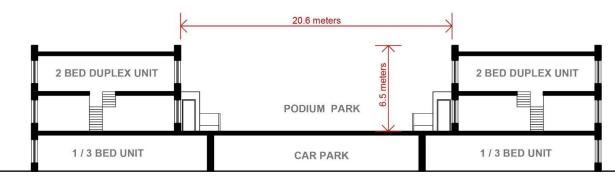

### St. Kevin's, Cork Dwelling Typology

| 2B        | eds Unit            |
|-----------|---------------------|
| Name      | Area                |
| 2Beds-L00 | 73.6 m <sup>2</sup> |
| Total     | 73.6 m <sup>2</sup> |

| 3Beds Unit |                      |
|------------|----------------------|
| Name       | Area                 |
| 3Beds-L00  | 6.2 m <sup>2</sup>   |
| 3Beds-L01  | 55.7 m <sup>2</sup>  |
| 3Beds-L02  | 55.7 m <sup>2</sup>  |
| Total      | 117.6 m <sup>2</sup> |

Case 1: Low-Rise Medium Density Housing SITE DETAILS 2 bed terrace house 10.07 Ha **SITE AREA** between 3 bed terrace houses DEVELOPEABLE AREA 8.51 Ha **RESIDENTIAL UNITS** 454 Units 13.025 m2 **PUBLIC OPEN SPACES 53 UPH DENSITY HOUSES DETAILS** 2 / 3 Bed Houses 280 3 Over 2 or 2 Over 1 174 **TOTAL UNITS** 454 PARK 2 BED 4 BED Parking court 3 Over 2 2 Over 1 Podium 3 bed over 2 bed over block 2 bed 1 bed houses houses HOUSING LED SOLUTION