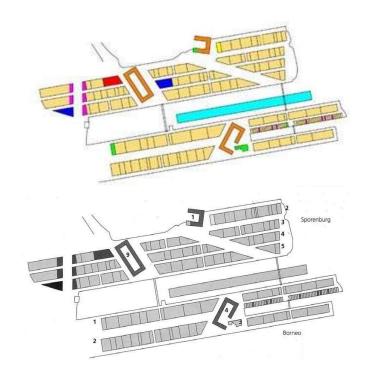

#### Norwich, United Kingdom

Norwich City Council's Goldsmith Street development

Density: 82 DPH (14m between backs)

Density: 42 DPH

Borneo, Sporenberg - Amsterdam

Density: 100 DPH