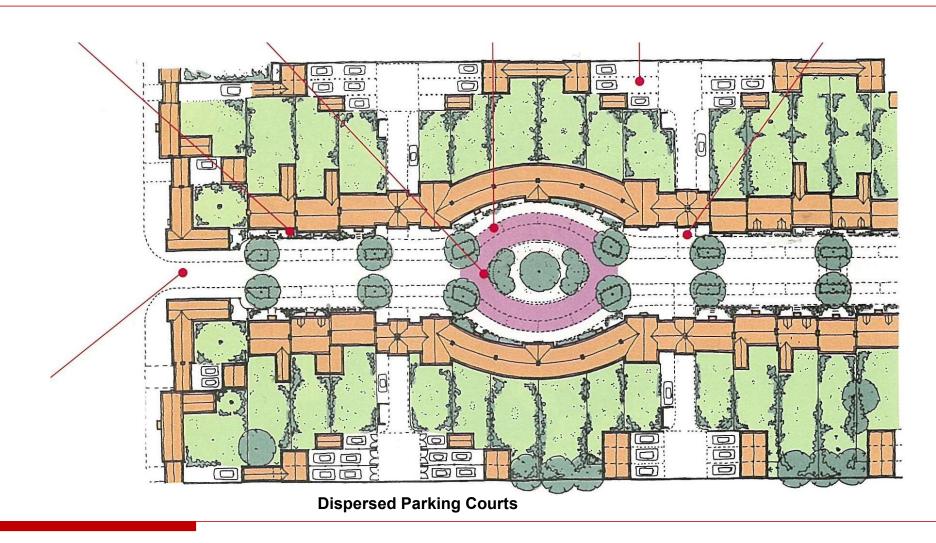

| 2 Hectares + 12.5% POS |     |
| Dwelling Mix |                        |     |
| 1 Bedroom    | 45m2                   | 40  |
| 2 Bedroom    | 70m2                   | 0   |
| Z BEULUUIII  | 80m2                   | 80  |
| 3 Bedroom    | 83m2                   | 0   |
| 5 Bearoom    | 92m2                   | 80  |
| 4 Bedroom    | 110m2                  | 0   |
|              |                        | 200 |

Note: Close to 100% of these homes will be double or triple dwellings

#### Low Rise Medium Density Housing

Steepleton, United Kingdom

## Shared surface DMURS type public realm

Horstead Park Chatham Proctor & Matthews Architects

Horstead Park Chatham





**Great Kneighton** 



Steepleton



St.Kevin's Cork



#### Low Rise Medium Density Housing – Off Street Car Parking



#### Reddy A+U & Dublin City Council Social Housing Development North Dublin









Dwellings = 60 units Site Area/Ha = 0.80Ha including 10% open space Units per Ha = 60 /0.80

75units/Ha

#### Interim Design Solutions – Option 3

#### Low rise medium density design (fully compliant) 75-125 UPH





Dwellings = 100 units Site Area/Ha = 0.80Ha including 10% open space Units per Ha = 100 /0.80 125units/Ha

### St. Kevin's, Cork Dwelling Typology







| 2B        | eds Unit            |
|-----------|---------------------|
| Name      | Area                |
| 2Beds-L00 | 73.6 m <sup>2</sup> |
| Total     | 73.6 m <sup>2</sup> |

| 3Beds Unit |                      |
|------------|----------------------|
| Name       | Area                 |
| 3Beds-L00  | 6.2 m <sup>2</sup>   |
| 3Beds-