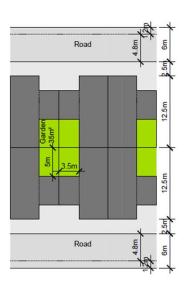

ity Low Rise Medium Density Housing



1 DMURS
Local Authorities to take in charge DMURS roads



Private Open Space
30m2 for 2-bed Houses
40m2 (min) open
space per all other Houses



Car Parking
1 space/Dwelling
+1 space/5 Dwellings shared



4 Separation Distances
16m (min) between first
floor opposing windows
and 14m when no
opposing Windows



Energy efficiency + utilities
Utilise passive technologies
& energy efficiency

#### 1-4 required to be implemented by Ministerial Directive



Universal design

All housing to provide for future adaptability



Public Open Space
Public open space
to be increased to 15%



Daylight, sunlight
Demonstrate Compliance
through BRE Guidance on Daylight

#### Low Rise Medium Density Housing

# TRADITIONAL HOUSING



#### **NEW HOUSING STANDARDS**







DMURS roads

15m back to back

DMURS roads 21m/12m back to back

**BACK TO BACK HOUSING** 

DMURS roads
21m/12m back to back

#### Sample Proposed Density Mix Options

#### Space provision and room sizes for typical dwellings

| 0            | ption 1                |    |
|--------------|------------------------|----|
| Density      | 40 DPH                 |    |
| Size         | 2 Hectares + 12.5% POS |    |
| Dwelling Mix |                        |    |
| 1 Bedroom    | 45m2                   | 8  |
| 2 Bedroom    | 70m2                   | 8  |
| 2 Bearoom    | 80m2                   | 16 |
| 3 Bedroom    | 83m2                   | 24 |
| 5 Beuroom    | 92m2                   | 20 |
| 4 Bedroom    | 110m2                  | 4  |
|              |                        | 80 |

| Opti