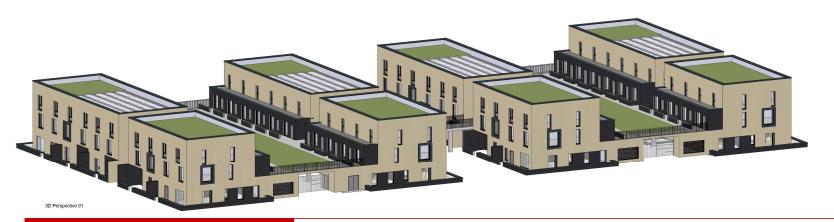

Case 1: Low-Rise Medium Density Housing SITE DETAILS 2 bed terrace house 10.07 Ha **SITE AREA** between 3 bed terrace houses DEVELOPEABLE AREA 8.51 Ha **RESIDENTIAL UNITS** 454 Units 13.025 m2 **PUBLIC OPEN SPACES 53 UPH DENSITY HOUSES DETAILS** 2 / 3 Bed Houses 280 3 Over 2 or 2 Over 1 174 **TOTAL UNITS** 454 PARK 2 BED 4 BED Parking court 3 Over 2 2 Over 1 Podium 3 bed over 2 bed over block 2 bed 1 bed houses houses HOUSING LED SOLUTION