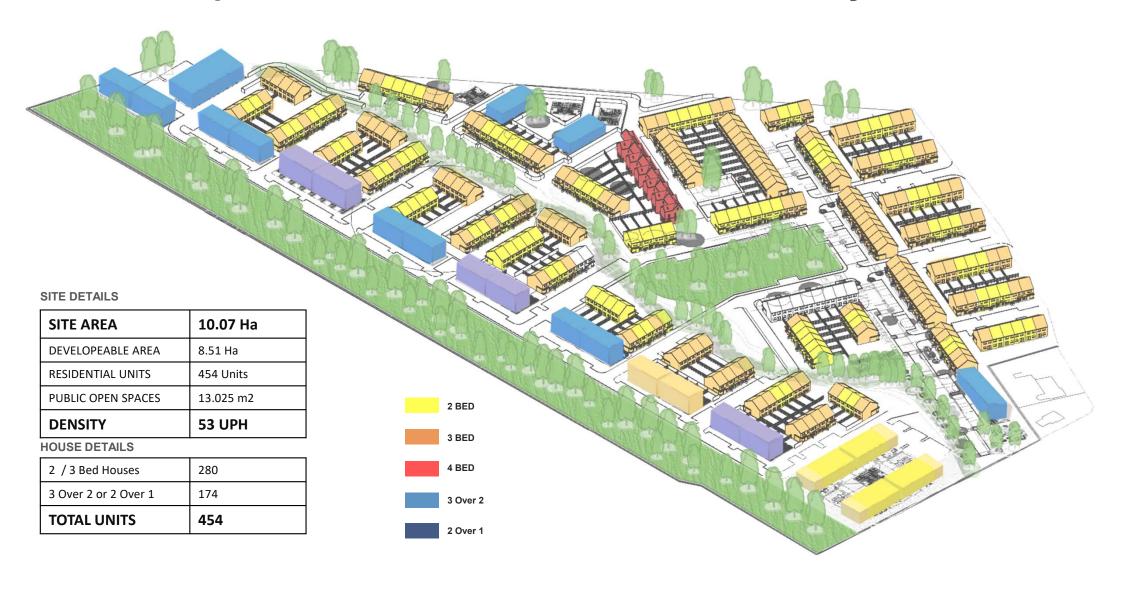

Case 1: Low-Rise Medium Density Housing SITE DETAILS 2 bed terrace house 10.07 Ha **SITE AREA** between 3 bed terrace houses DEVELOPEABLE AREA 8.51 Ha **RESIDENTIAL UNITS** 454 Units 13.025 m2 **PUBLIC OPEN SPACES 53 UPH DENSITY HOUSES DETAILS** 2 / 3 Bed Houses 280 3 Over 2 or 2 Over 1 174 **TOTAL UNITS** 454 PARK 2 BED 4 BED Parking court 3 Over 2 2 Over 1 Podium 3 bed over 2 bed over block 2 bed 1 bed houses houses HOUSING LED SOLUTION

### Case 1: Proposal based on Low-Rise Medium Density