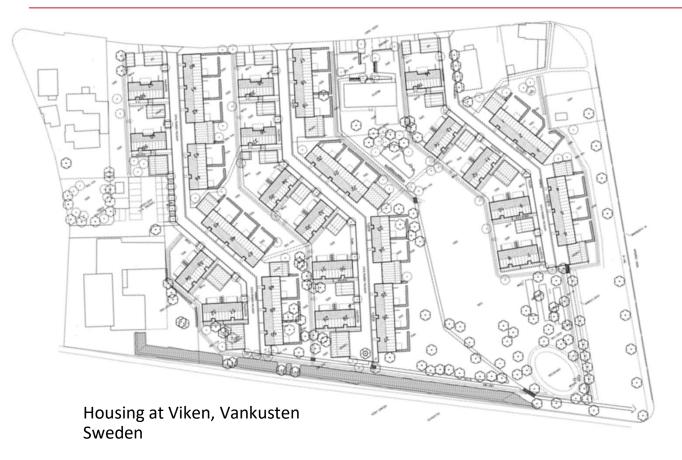

eighbourhoods Were Being Created;

Before Tudor Walters Report & Town Planning In Practice by Raymond Unwin

#### **Examples exist in all our Towns & Cities**

• London: Islington, St John's Wood,

Notting Hill, Chelsea, Kensington

Dublin: Rathmines, Rathgar, Ranelagh,

Drumcondra, Glasnevin

Cork: College Road, St Luke's, Barrack St,

• **Belfast:** University Quarter



College Road, Cork



University Quarter, Belfast



Ranelagh, Dublin



Notting Hill, London

# Freiburg, Germany Vauban Freiburg:

Area: 38 hectares Population: 5,500 Density: 45 DPH

Lille, France Multifamily Housing, Lille, France

**Area**: 5.9 hectares

79 unit's

Density: 45 DPH







#### Norwich, United Kingdom

Norwich City Council's Goldsmith Street development

Density: 82 DPH (14m between backs)













Density: 42 DPH





Borneo, Sporenberg - Amsterdam

Density: 100 DPH







#### Cambridge, United Kingdom

Marmalade Lane

Density: 42 DPH









#### Cambridge, United Kingdom

Housing at Great Kneighton Phase 1

Density: 48 DPH













#### High-Quality Low Rise Medium Density Housing



1 DMURS
Local Authorities to take in charge DMURS roads



Private Open Space
30m2 for 2-bed Houses
40m2 (min) open
space per all other Houses



Car Parking
1 space/Dwelling
+1 space/5 Dwellings shared



4 Separation Distances
16m (min) between first
floor opposing windows
and 14m when no
opposing Windows



Energy efficiency + utilities
Utilise passive technologies
& energy efficiency

#### 1-4 required to be implemented by Ministerial Directive



Universal design

All housing to provide f