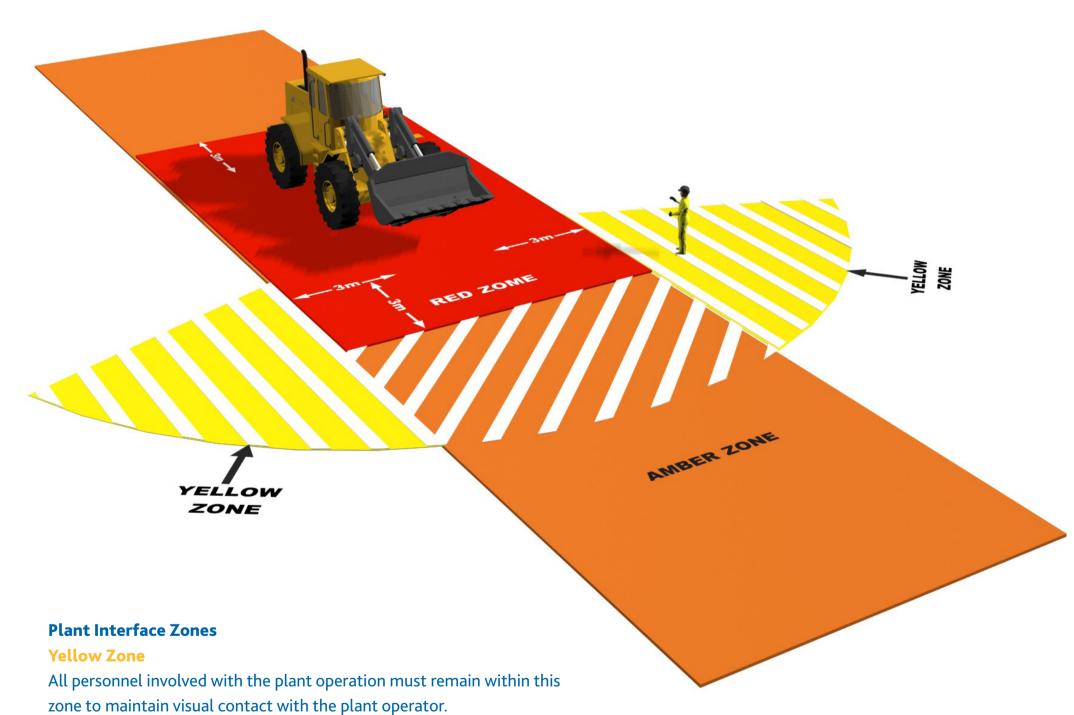

# DOYOUKNOW YOURSAFEZONES?

### **Tractor**

#### **Plant Interface Zones**

#### **Yellow Zone**

All personnel involved with the plant operation must remain within this zone to maintain visual contact with the plant operator.

#### **Amber Zone**

Entry prohibited until positive visual contact is made with the plant operator and the machine is immobilised.

#### **Red Zone**

Entry prohibited unless the machine is completely isolated with the machine immobilised and the engine switched off.

#### **Hatched Zones**