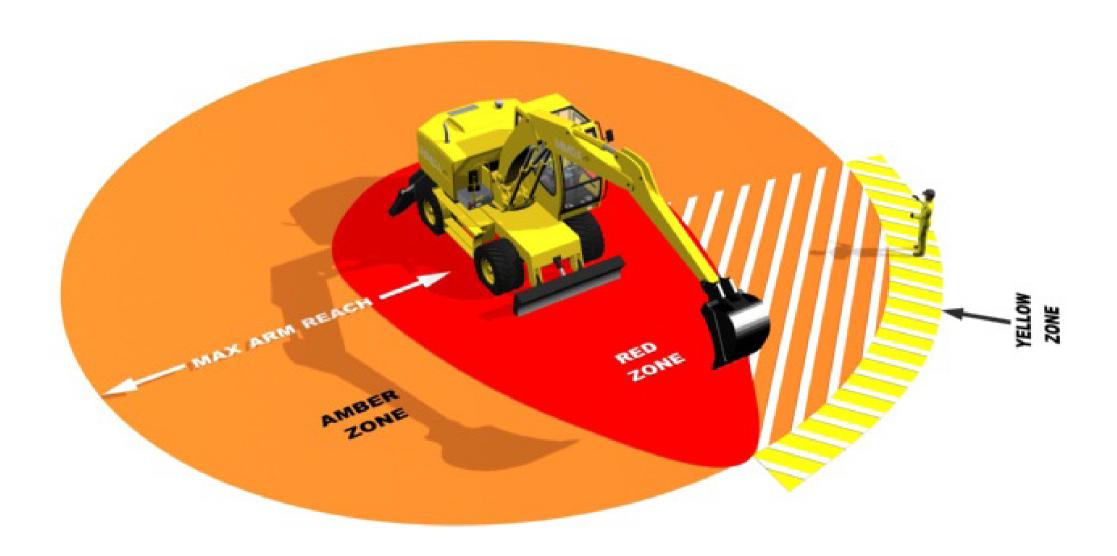

### 180 Excavator

#### **Plant Interface Zones**

#### **Amber Zone**

Entry prohibited until positive visual contact is made with the plant operator, the slew arm/hydraulics grounded and the machine is immobilised using the safety lever.

#### **Red Zone**

Entry prohibited unless the machine is completely isolated with the slew arm/attachment/bucket grounded, the machine immobilised using the safety lever and the engine switched off.