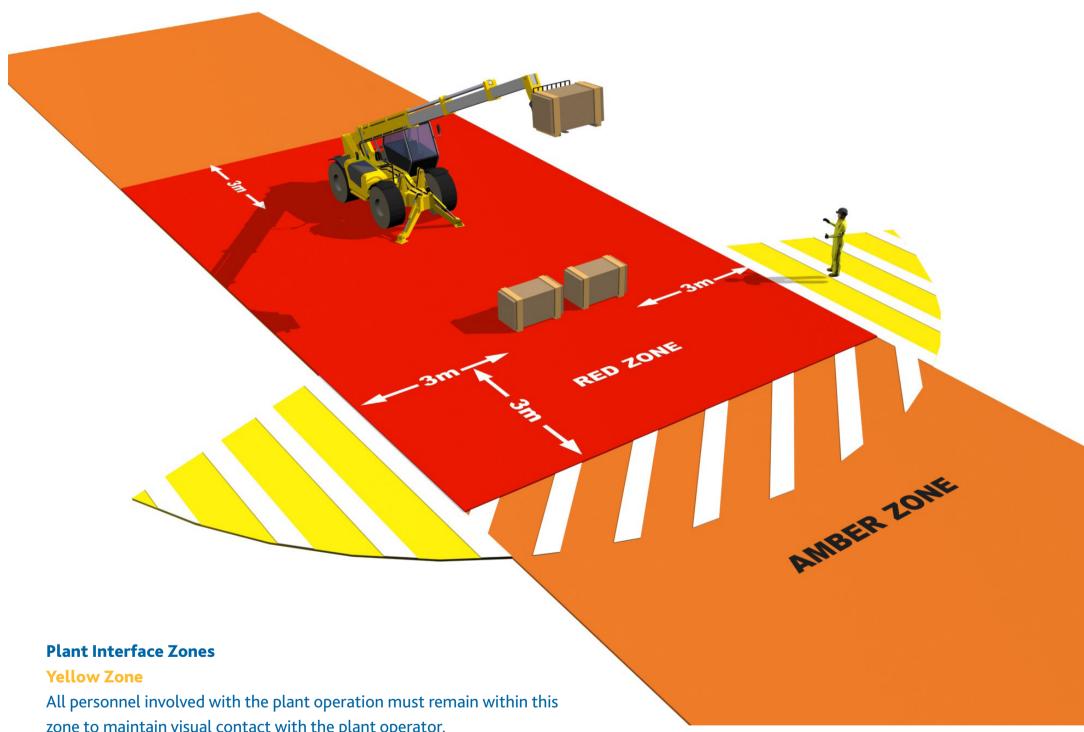

# **DOYOUKNOW** YOUR SAFE ZONES?

### Telehandler

zone to maintain visual contact with the plant operator.

#### **Amber Zone**

Entry prohibited until positive visual contact is made with the plant operator, the slew arm/hydraulics grounded and the machine is immobilised using the safety lever.

#### **Red Zone**

Entry prohibited unless the machine is completely isolated with the slew arm/attachment/bucket grounded, the machine immobilised using the safety lever and the engine switched off.

#### **Hatched Zones**