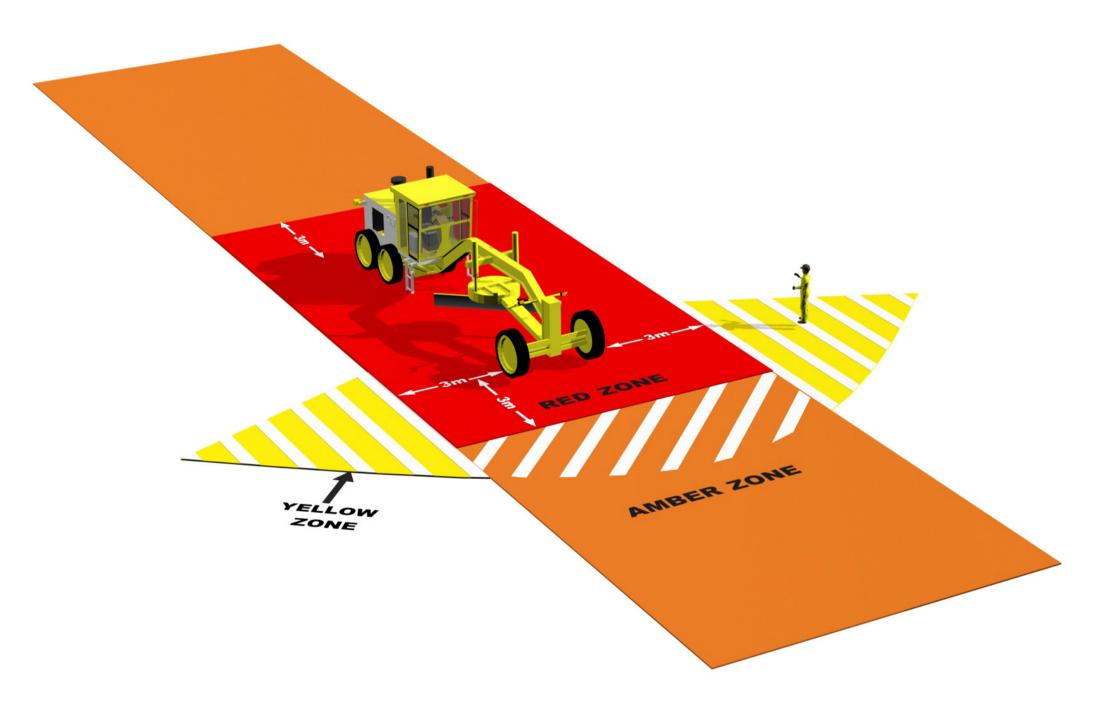

# DOYOUKNOW YOURSAFEZONES?

### Grader

#### **Plant Interface Zones**

#### **Yellow Zone**

All personnel involved with the plant operation must remain within this zone to maintain visual contact with the plant operator.

#### **Amber Zone**

Entry prohibited until positive visual contact is made with the plant operator and the machine is immobilised.

#### **Red Zone**

Entry prohibited unless the machine is completely isolated with the machine immobilised and the engine switched off.

#### **Hatched Zones**