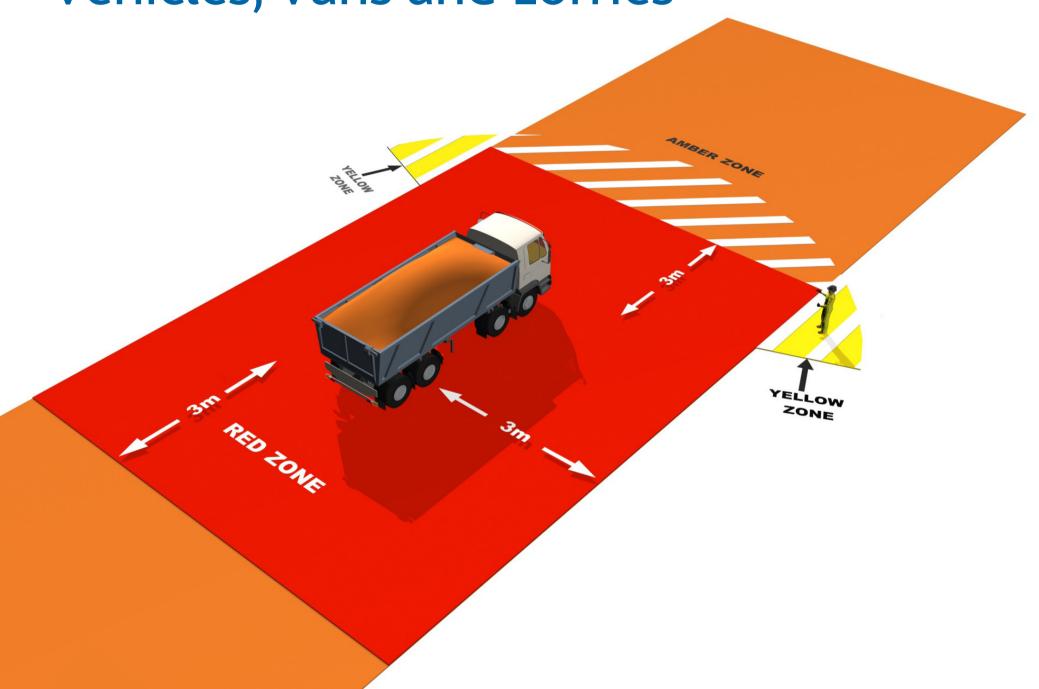

# DOYOUKNOW YOURSAFEZONES?

Vehicles, Vans and Lorries

#### **Plant Interface Zones**

#### **Yellow Zone**

All personnel involved with the plant operation must remain within this zone to maintain visual contact with the plant operator.

#### **Amber Zone**

Entry prohibited until positive visual contact is made with the plant operator and the machine is immobilised.

#### **Red Zone**

Entry prohibited unless the machine is completely isolated with the machine immobilised and the engine switched off.

#### **Hatched Zones**