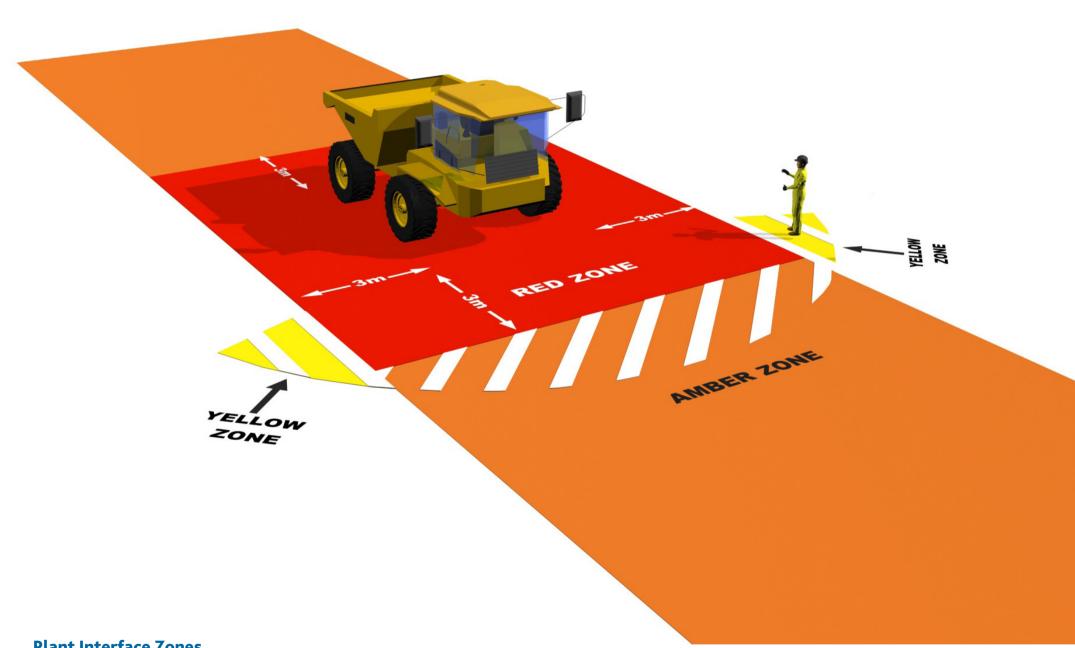

# DO YOU KNOW YOUR SAFE ZONES?

## Hydrema Dump Truck

#### **Plant Interface Zones**

#### **Yellow Zone**

All personnel involved with the plant operation must remain within this zone to maintain visual contact with the plant operator.

#### **Amber Zone**

Entry prohibited until positive visual contact is made with the plant operator and the machine is immobilised.

#### **Red Zone**

Entry prohibited unless the machine is completely isolated with the machine immobilised and the engine switched off.

#### **Hatched Zones**