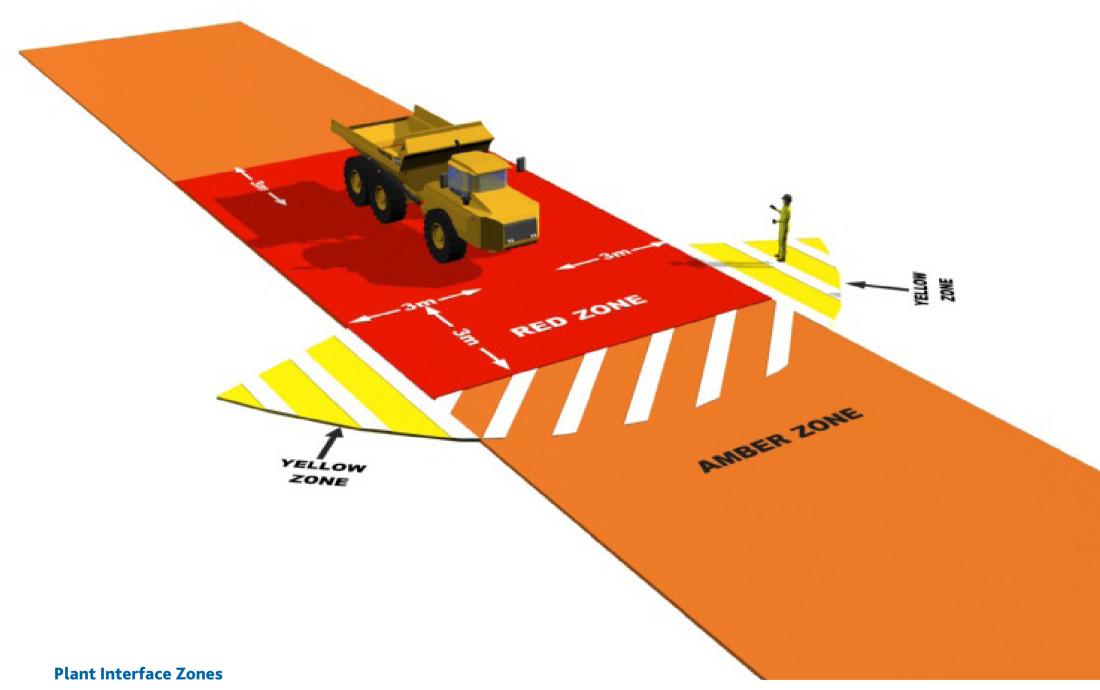

# DOYOUKNOW YOURSAFEZONES?

## Articulated/Rigid Dump Truck

#### **Yellow Zone**

All personnel involved with the plant operation must remain within this zone to maintain visual contact with the plant operator.

#### **Amber Zone**

Entry prohibited until positive visual contact is made with the plant operator and the machine is immobilised.

#### **Red Zone**

Entry prohibited unless the machine is completely isolated with the machine immobilised and the engine switched off.

#### **Hatched Zones**