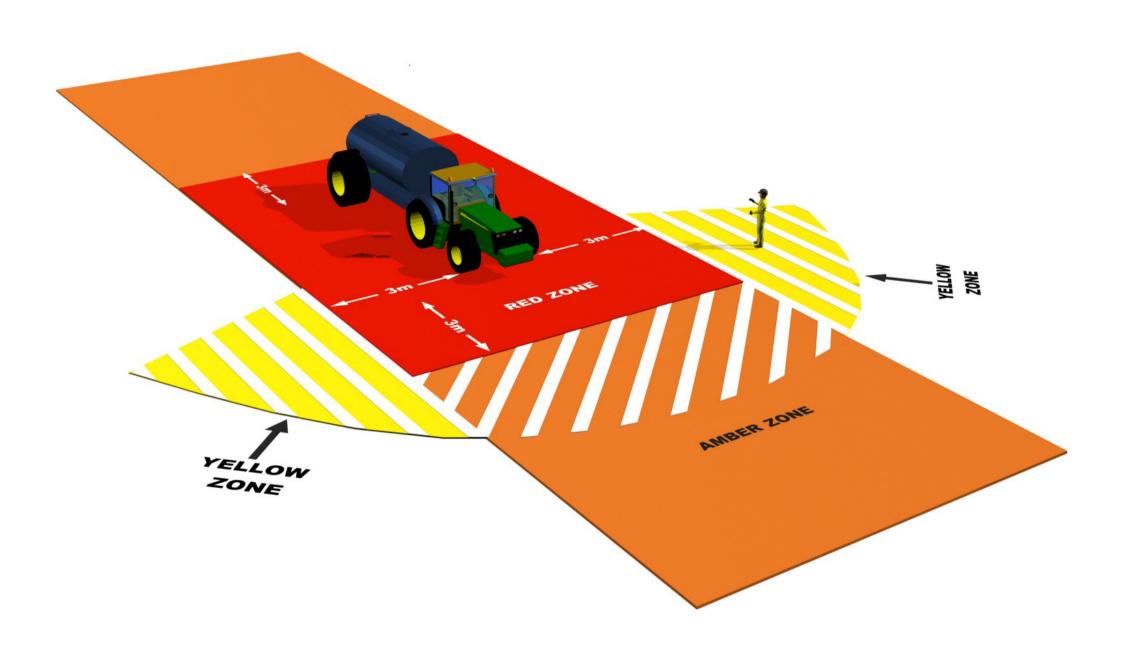

# DOYOUKNOW YOURSAFEZONES?

### **Tractor**

#### **Plant Interface Zones**

#### **Yellow Zone**

All personnel involved with the plant operation must remain within this zone to maintain visual contact with the plant operator.

#### **Amber Zone**

Entry prohibited until positive visual contact is made with the plant operator and the machine is immobilised.

#### **Red Zone**

Entry prohibited unless the machine is completely isolated with the machine immobilised and the engine switched off.

#### **Hatched Zones**