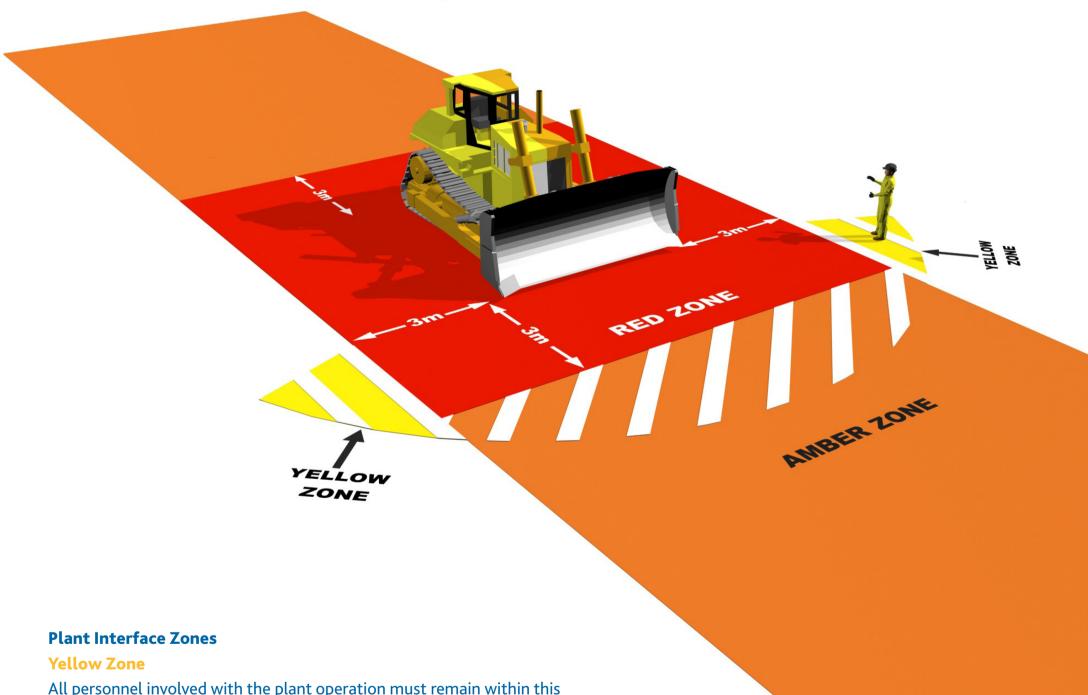

# DOYOUKNOW YOURSAFEZONES?

### Dozer

All personnel involved with the plant operation must remain within this zone to maintain visual contact with the plant operator.

#### **Amber Zone**

Entry prohibited until positive visual contact is made with the plant operator, the slew arm/hydraulics grounded and the machine is immobilised using the safety lever.

#### **Red Zone**

Entry prohibited unless the machine is completely isolated with the slew arm/attachment/bucket grounded, the machine immobilised using the safety lever and the engine switched off.

#### **Hatched Zones**