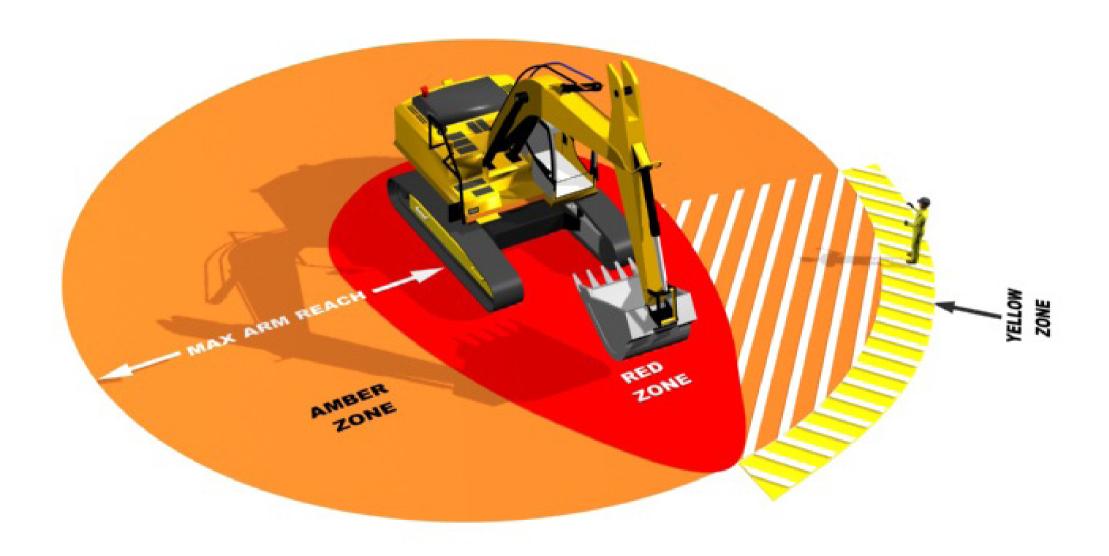

# DOYOUKNOW YOURSAFE ZONES?

### 360 Tracked Excavator

#### **Plant Interface Zones**

#### **Yellow Zone**

All personnel involved with the plant operation must remain within this zone to maintain visual contact with the plant operator.

#### **Amber Zone**

Entry prohibited until positive visual contact is made with the plant operator, the slew arm/hydraulics grounded and the machine is immobilised using the safety lever.

#### **Red Zone**

Entry prohibited unless the machine is completely isolated with the slew arm/attachment/bucket grounded, the machine immobilised using the safety lever and the engine switched off.

#### **Hatched Zones**