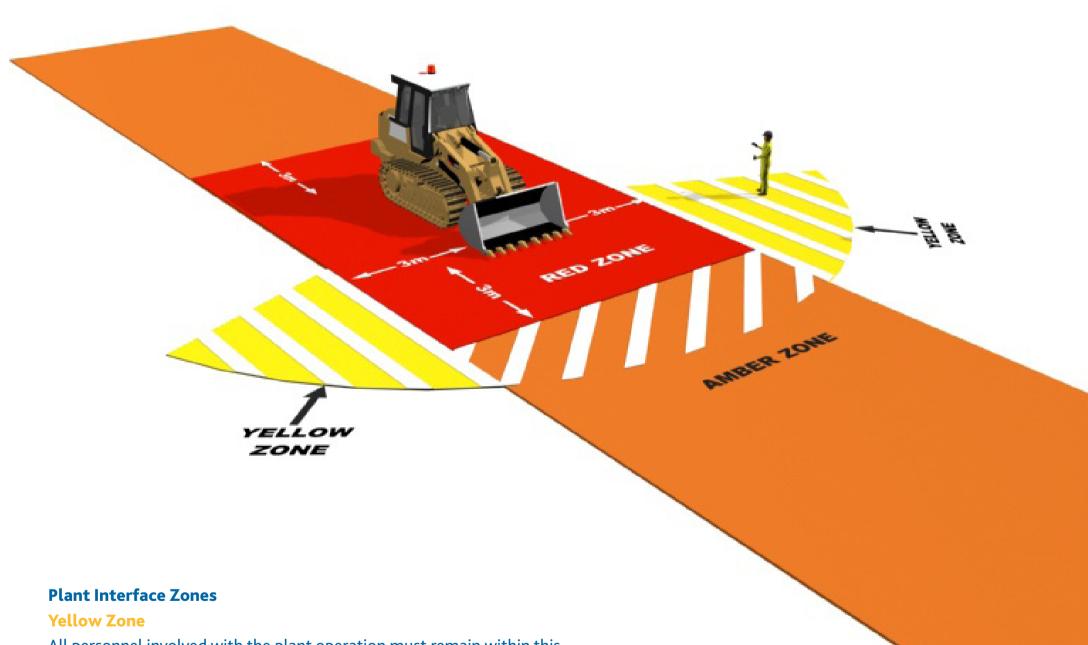

# DOYOUKNOW YOURSAFEZONES?

### Dozer

All personnel involved with the plant operation must remain within this zone to maintain visual contact with the plant operator.

#### **Amber Zone**

Entry prohibited until positive visual contact is made with the plant operator, the slew arm/hydraulics grounded and the machine is immobilised using the safety lever.

#### **Red Zone**

Entry prohibited unless the machine is completely isolated with the slew arm/attachment/bucket grounded, the machine immobilised using the safety lever and the engine switched off.

#### **Hatched Zones**