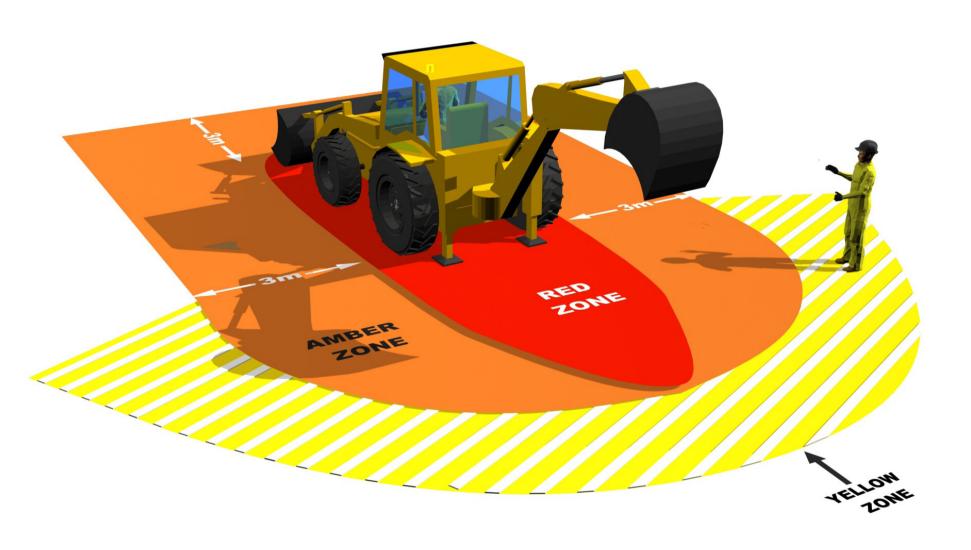

# DOYOUKNOW YOURSAFEZONES?

## Front Loading Shovel

#### **Amber Zone**

Entry prohibited until positive visual contact is made with the plant operator, the slew arm/hydraulics grounded and the machine is immobilised using the safety lever.

#### **Red Zone**

Entry prohibited unless the machine is completely isolated with the slew arm/attachment/bucket grounded, the machine immobilised using the safety lever and the engine switched off.

#### **Hatched Zones**