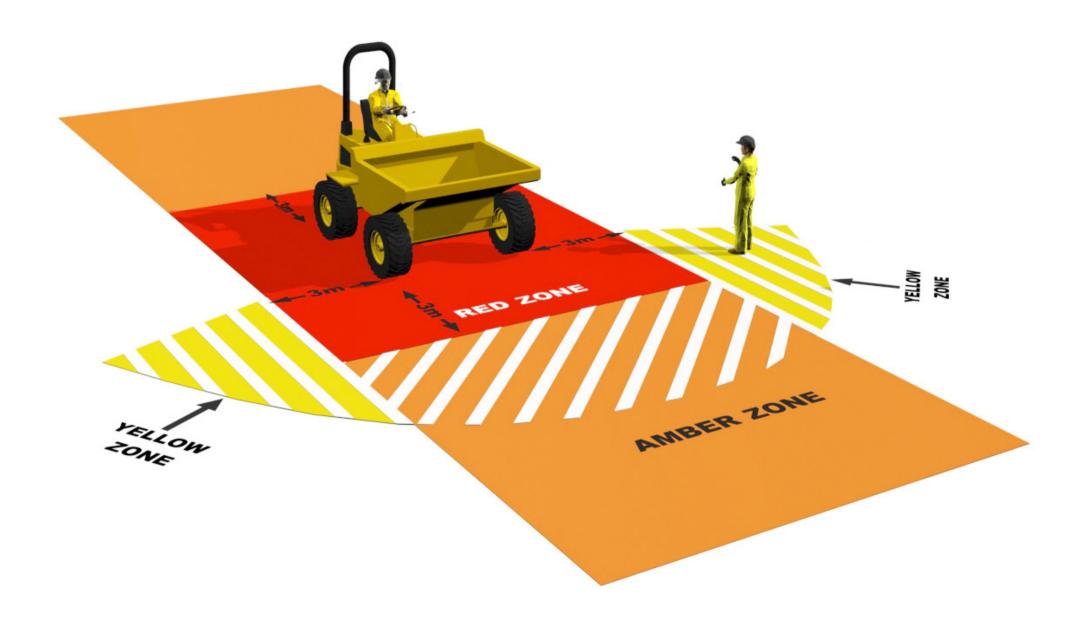

# DOYOUKNOW YOURSAFEZONES?

## Forward / Swivel Tipping Dumper

#### **Plant Interface Zones**

#### **Yellow Zone**

All personnel involved with the plant operation must remain within this zone to maintain visual contact with the plant operator.

#### **Amber Zone**

Entry prohibited until positive visual contact is made with the plant operator and the machine is immobilised.

#### **Red Zone**

Entry prohibited unless the machine is completely isolated with the machine immobilised and the engine switched off.

#### **Hatched Zones**