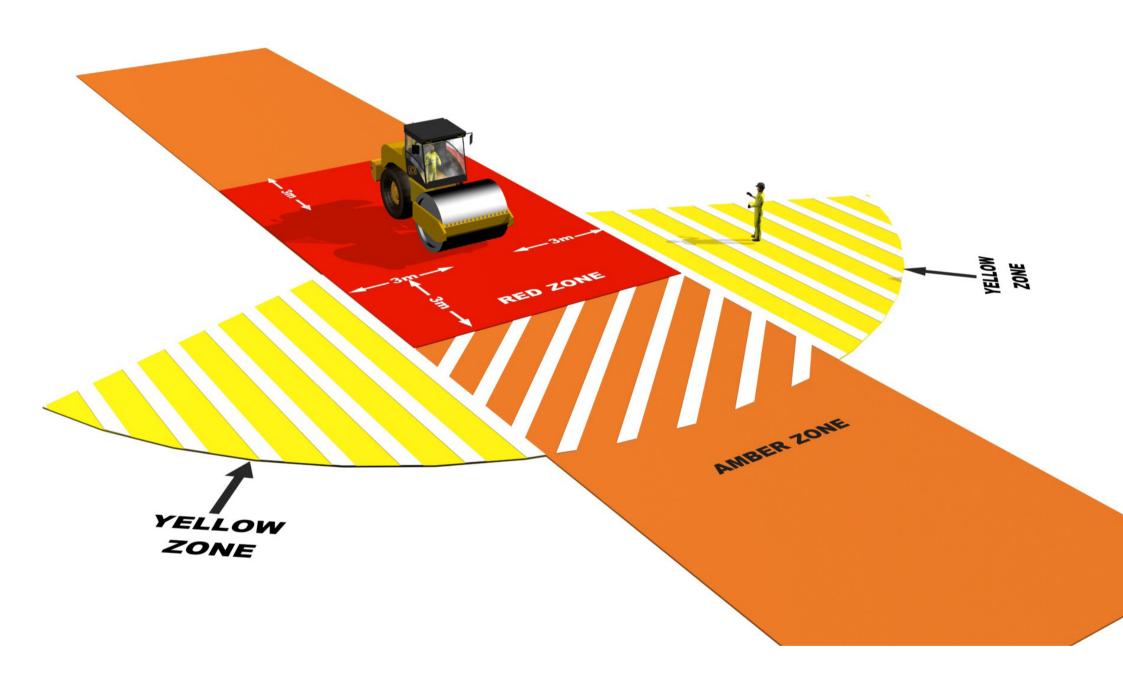

# DOYOUKNOW YOURSAFEZONES?

### Roller

#### **Plant Interface Zones**

#### **Yellow Zone**

All personnel involved with the plant operation must remain within this zone to maintain visual contact with the plant operator.

#### **Amber Zone**

Entry prohibited until positive visual contact is made with the plant operator and the machine is immobilised.

#### **Red Zone**

Entry prohibited unless the machine is completely isolated with the machine immobilised and the engine switched off.

#### **Hatched Zones**